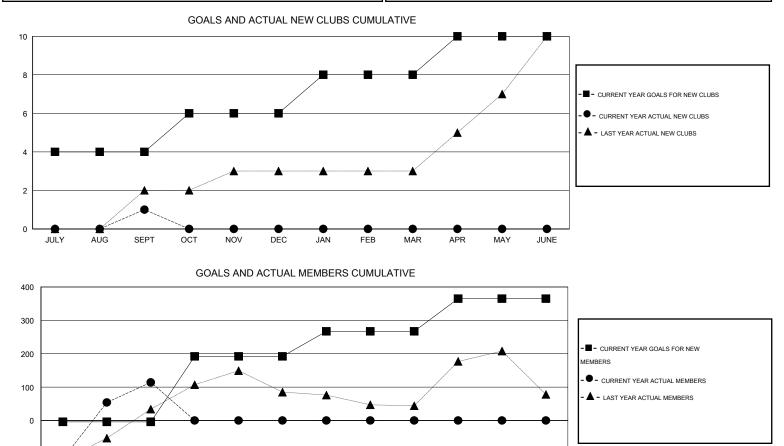

## GMT: ER GURUNATHAN

| -             |                  | Clubs            |                  |                  | Members               |                    |                                     |                    |                  |  |
|---------------|------------------|------------------|------------------|------------------|-----------------------|--------------------|-------------------------------------|--------------------|------------------|--|
|               | RESUL            | TS FOR 2015-2016 | i                |                  | RESULTS FOR 2015-2016 |                    |                                     |                    |                  |  |
| QUARTER       | NEW CLUB<br>GOAL | NEW CLUBS        | DROPPED<br>CLUBS | NET<br>GAIN/LOSS | QUARTER               | NEW MEMBER<br>GOAL | CHARTER AND<br>NEW MEMBERS<br>ADDED | DROPPED<br>MEMBERS | NET<br>GAIN/LOSS |  |
| JULY/AUG/SEPT | 4                | 1                | 0                | 1                | JULY/AUG/SEPT         | -4                 | 390                                 | 276                | 114              |  |
| OCT/NOV/DEC   | 2                | 0                | 0                | 0                | OCT/NOV/DEC           | 196                | 0                                   | 0                  | 0                |  |
| JAN/FEB/MAR   | 2                | 0                | 0                | 0                | JAN/FEB/MAR           | 75                 | 0                                   | 0                  | 0                |  |
| APR/MAY/JUNE  | 2                | 0                | 0                | 0                | APR/MAY/JUNE          | 98                 | 0                                   | 0                  | 0                |  |

-200 JULY AUG SEPT OCT NOV DEC JAN FEB MAR APR MAY JUNE

| DROPPED CLUBS: 0 |     | 51 CLUBS OF 128 ADDED 1 OR MORE | GENDER DISTRIBUTION   |                |       |
|------------------|-----|---------------------------------|-----------------------|----------------|-------|
|                  |     | NEW MEMBERS                     | MALE                  | 4,188 (81.29%) |       |
|                  |     |                                 | FEMALE                | 964 (18.71%)   |       |
| DROPPED MEMBERS  |     |                                 |                       |                |       |
| DECEASED         | 0   | CLICK HERE FOR HEALTH           |                       |                | 1,721 |
| CLUB CANCELLED 0 |     | ASSESSMENT DATA                 | FAMILY UNIT MEMBERS   |                | 850   |
| OTHER            | 276 |                                 | HEAD OF HOUSEHOLD     |                |       |
| TOTAL            | 276 |                                 | NON-HEAD OF HOUSEHOLD |                | 871   |